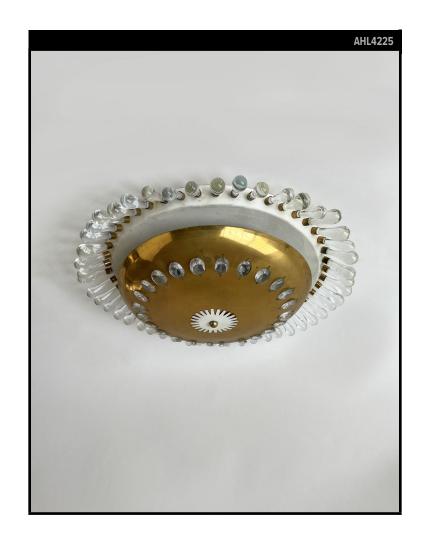

### Circa 1950

A vintage flush mounted ceiling fixture with a large inverted brass dome decorated with faceted crystals supported by a white base dressed with crystal teardrops. Attributed to the German maker Palwa. Due to the antique nature of this fixture, there may be some nicks or imperfections in the glass.