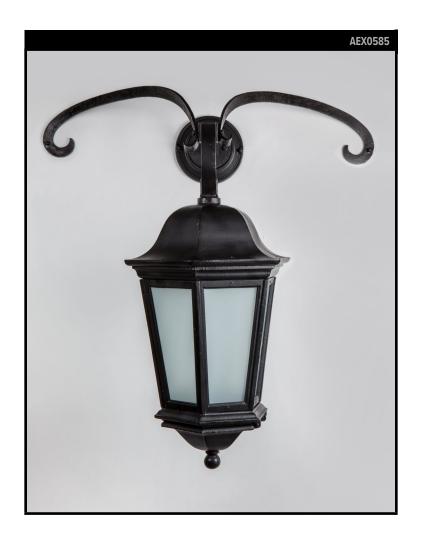

#### Circa 1920

An iron lantern with a hexagonal body hanging from wrought iron wing brackets in a weathered black lacquer finish. Due to the antique nature of this fixture, there may be some nicks or imperfections in the glass.