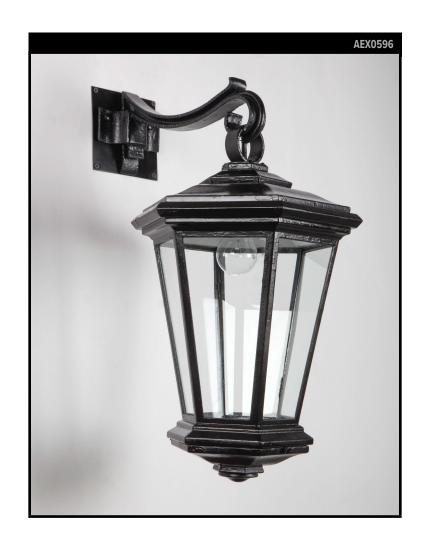

#### **Circa 1900**

A pair of large vintage wall lanterns having unusual wrought iron wall brackets detailed with chiseled edges, ending in cruciform backplates. The arms support hexagonal brass lantern bodies, all finished in old black paint on the exterior and white enamel inside. Glazed with clear glass panels.