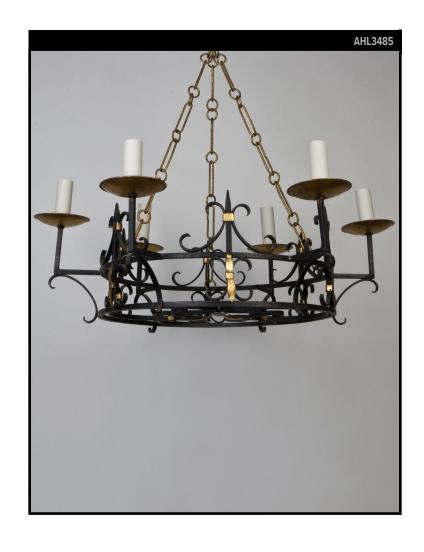

### Circa 1950

A vintage six-light blackened wrought iron filigree chandelier with fleur-de-lis details. The squared arms extend from the shallow drum body to support the gilded waxpans.