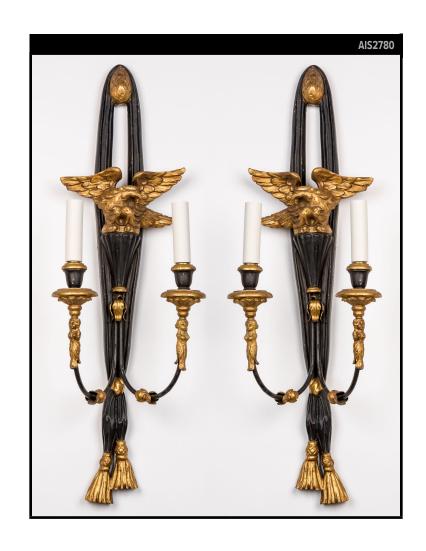

#### **Circa 1950**

A pair of facing two arm sconces in carved wood retaining their original painted black and gilded finish. The backplates in the form of gathered drapery terminating in tassel finials, the armbacks supporting a matched pair of eagles.