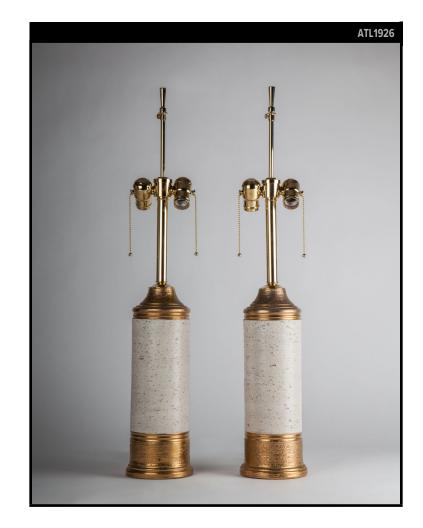

## BERGBOMS CERAMIC FAUX BOIS BIRCH TREE LAMPS

#### VINTAGE COLLECTION Circa 1970

A pair of ceramic faux bois lamps glazed and textured to look like birch trees. Polished brass fittings complement the gold lustre glaze. Signed by the Swedish maker Bergboms; marked "Italy" on the bases. Due to the antique nature of these fixtures there are nicks and imperfections as well as variations within the pair in both shape and glazing.