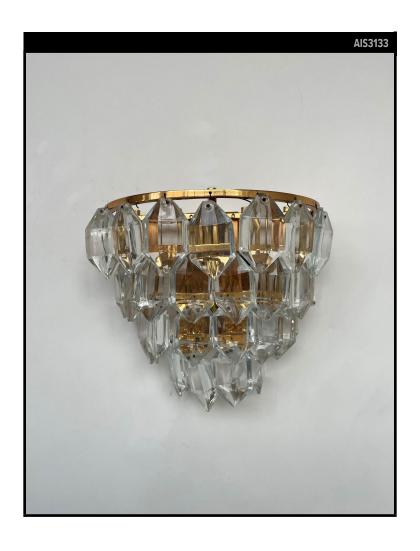

#### **Circa 1960**

A pair of vintage sconces with four graduated tiers of clear cut prisms attributed to the Austrian maker Bakalowits. Due to the antique nature of this pair of fixtures, there may be some nicks or imperfections in the glass or variation in form between the pair.

#### **DIMENSIONS**

Overall: 7" h. x 8" w. x 5-1/2" d. Backplate: 4-1/2" h. x 2" w.