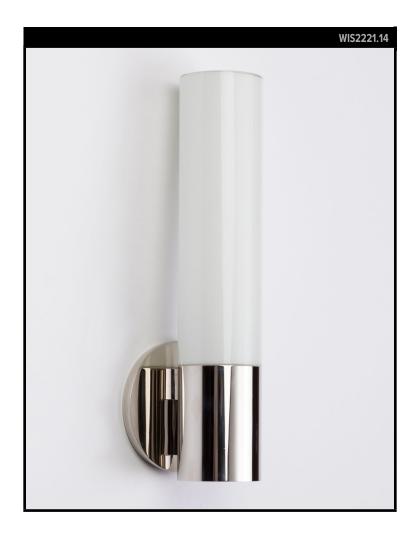

## **ATWATER 14 SCONCE**

## ALAN WANZENBERG COLLECTION

The Atwater Sconce by Alan Wanzenberg is a spare and precise column of milk glass and solid brass standing off the wall on a clean round or rectangular backplate. The mounting is discretely recessed in a subtle shadowline.