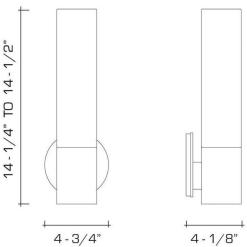

## **DIMENSIONS**

Overall: 14-1/2" h. x 4-1/8" d. Backplate: 4-3/4" diameter

Glass: 3" diameter