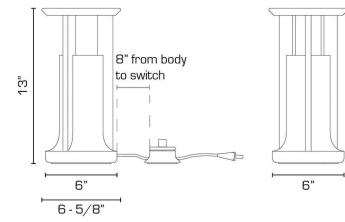

# **REMAINS LIGHTING COMPANY**

# ARIADNE TABLE LANTERN

# M.FISHER COLLECTION

A hand-carved, veined white alabaster table lantern in a tempietto form with a pierced capital, supporting a broad top lens. Fitted with a heavy brass rotary dimming switch and LED lamp that emits a warm glow through the stone body. Inspired by the princess Ariadne of Greek myth. Complete with fabric cord and standard 120v wall plug.

#### DIMENSIONS

Overall: 13" h. x 6-5/8" diameter

## LAMPING

Single Candelabra socket, maximum 25 watts Single 3W 2700K LED bulb supplied T6 Candelabra tube bulb recommended

# **OPTIONS**

Contact us about customization options.





# **AVAILABLE FINISHES**

\$4500 Antique Brass, German Silver, Oil Rubbed Bronze