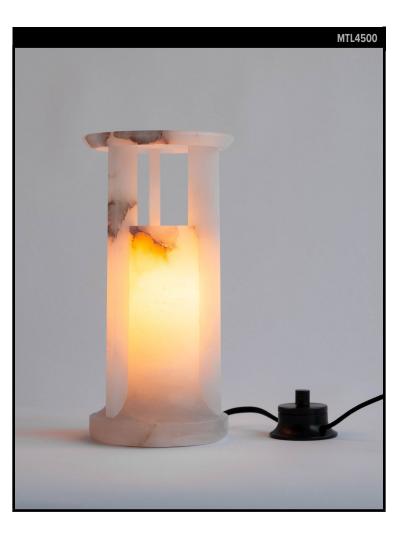

# M.FISHER COLLECTION

A hand-carved, veined white alabaster table lantern in a tempietto form with a pierced capital, supporting a broad top lens. Fitted with a heavy brass rotary dimming switch and LED lamp that emits a warm glow through the stone body. Inspired by the princess Ariadne of Greek myth. Complete with fabric cord and standard 120v wall plug.