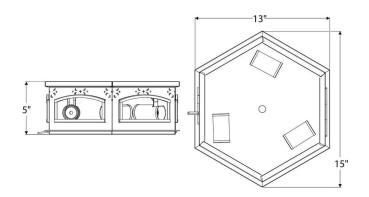

NY**

# ARCHED WINDOW EXTERIOR FLUSH MOUNT LARGE

# SCOFIELD LIGHTING COLLECTION

A flush mounted hexagonal ceiling light with arched windows and decorative punch work constructed of copper for exterior use. Designed and manufactured by Scofield Lighting.

## **DIMENSIONS**

Minimum height: 5" Overall: 13" w. x 15" d.

## **APPLICATION**

UL listed for use in dry or damp environments.

#### **LAMPING**

3 Edison sockets, maximum 40 watts per socket A15 Edison bulb recommended

#### **OPTIONS**

Download our Finish Guide to view standard product options.

Custom heights available.

Contact us to learn more about customization options.



#### **AVAILABLE FINISHES**

\$2075 Natural Copper

\$2220 Black Lacquer, Bronze Lacquer, Bronzed

Copper

\$2350 Brushed Bronzed Copper, Oxidized Copper