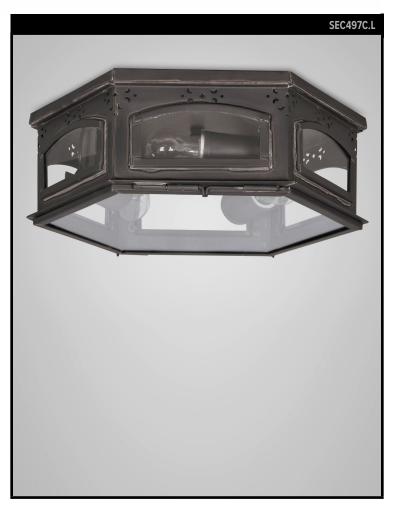

# SCOFIELD LIGHTING COLLECTION

A flush mounted hexagonal ceiling light with arched windows and decorative punch work constructed of copper for exterior use. Designed and manufactured by Scofield Lighting.