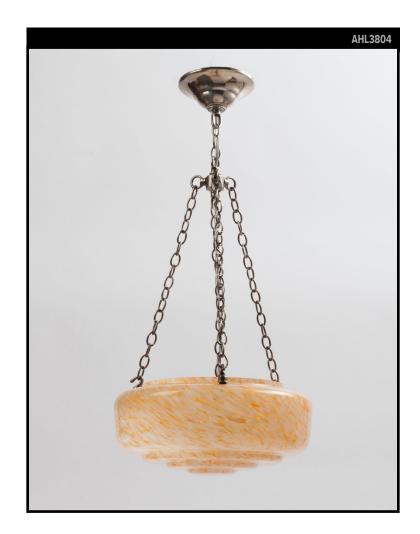

#### Circa 1950

A vintage, clear, with amber and white frit, end-ofday glass dome chandelier with a gloss surface on the lens. Suspended from nickel metalwork custom made in the Remains Lighting Co. workshop.

## DIMENSIONS

Current height: 46-1/2" Minimum height: 23" Overall: 11-3/4" diameter Glass: 5-1/4" h. x 11-3/4" diameter

**APPLICATION** UL listed for use in dry environments

**LAMPING** 2 Edison sockets, maximum 60 watts per socket