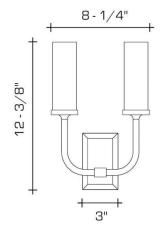

#### **DIMENSIONS**

Overall: 12-3/8" h. x 8-1/4" w. x 3-1/8" d.

Backplate: 4-3/4" h. x 3" w. Glass: 6" h. x 2" diameter