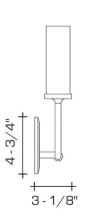

#### **DIMENSIONS**

Overall: 12-3/8" h. x 8-1/4" w. x 3-1/8" d.

Backplate: 4-3/4" h. x 3" w. Glass: 6" h. x 2" diameter