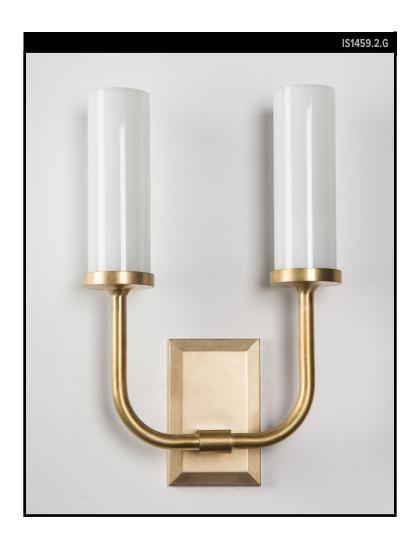

# ALOYSIUS TWIN SCONCE WITH GLASS CYLINDER SHADE

# **REMAINS LIGHTING CO. COLLECTION**

A two arm solid brass wall sconce with a beveled rectangular backplate, subtly flared candle cups, and handblown clyindrical glass shades. Aloysius epitomizes grace and clean lines.