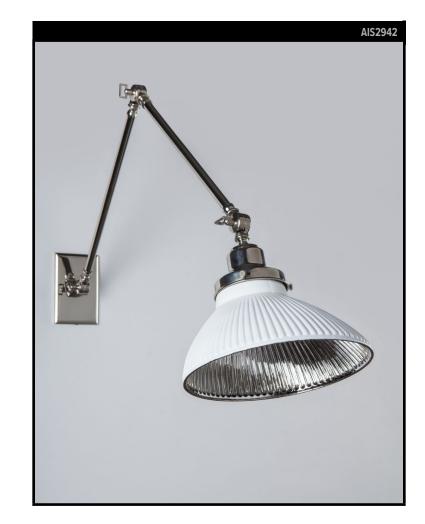

#### VINTAGE COLLECTION Circa 1920

A long-limbed wall mounted reading lamp with adjustable arms. Fitted with a round white lacquered mercury glass shade. On polished nickel fittings custom made in the Remains Lighting Co. workshop. The vintage shade by the Connecticut maker Silv-A-King. Due to the antique nature of this fixture, there may be some nicks or imperfections in the glass.

#### DIMENSIONS

Overall: 9-1/2" h. x 8-3/8" w. x 33-1/8" d. Backplate: 4-3/4" h. x 3" w. Glass: 5" h. x 8-3/8" w. x 8-3/8" d.

**APPLICATION** UL listed for use in dry environments

LAMPING Single Edison socket, maximum 75 watts