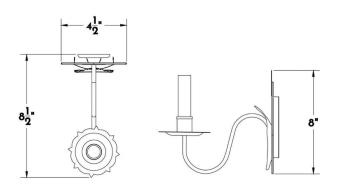

G COMPANY**

# **ACANTHUS LEAF SCONCE**

## SCOFIELD LIGHTING COLLECTION

An aged tin single arm sconce with oval backplate featuring 23K gold gilded leaves and top flourish. Designed and manufactured by Scofield Lighting.

## **DIMENSIONS**

Overall: 8" h. x 4-1/2" w. x 8-1/2" d.

#### **APPLICATION**

UL listed for use in dry or damp environments.

## **LAMPING**

Single Candelabra socket, maximum 60 watts B11 Candelabra bulb recommended

#### **JUNCTION BOX**

2" x 3" Vertical junction box

## **OPTIONS**

Download our Finish Guide to view standard product options.

LED bulb (maximum 6 watts) recommended with optional wax sleeves.

Also available in White Tole without gold leaf upon request.

Contact us to learn more about customization options.



\$1095 Aged Tin

\$1335 White Tole