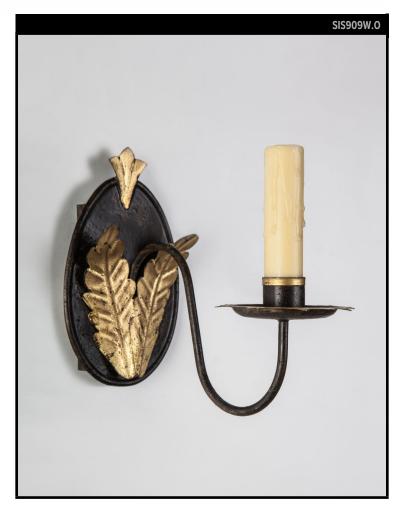

# **ACANTHUS LEAF SCONCE**

## SCOFIELD LIGHTING COLLECTION

An aged tin single arm sconce with oval backplate featuring 23K gold gilded leaves and top flourish. Designed and manufactured by Scofield Lighting.