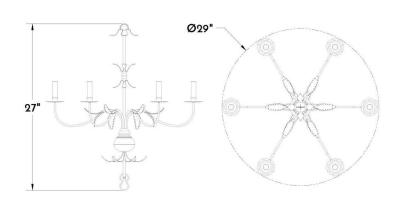

#### **DIMENSIONS**

Minimum height (with one link of chain): 30-1/4"

Minimum height (with hook): 34"

Overall: 29" diameter Height to loop: 27"

Canopy: 1" h. x 5" diameter