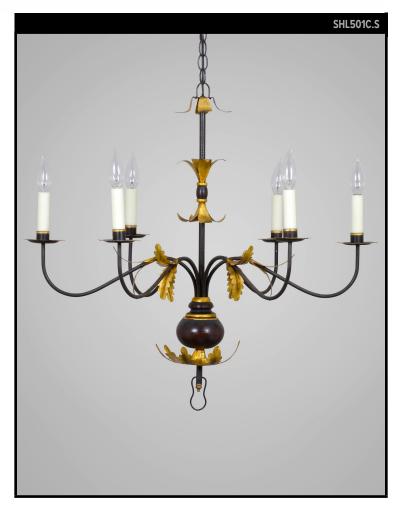

# SCOFIELD LIGHTING COLLECTION

This aged tin chandelier has gently sweeping s curve arms extending from a turned, painted wood ball body. With hand-applied 23K gold leaf on the delicately cut leaves. Inspired by an 18th century French chandelier. Designed and manufactured by Scofield Lighting.

## **LAMPING**

6 Candelabra sockets B10 Candelabra torpedo bulb recommended

#### **AVAILABLE FINISHES**

\$6280 Aged Tin and Barn Red, Aged Tin and Federal Blue, Aged Tin and Lexington Green, Aged Tin and Mustard, Aged Tin and Pitch Black, Aged Tin and Sea Green, Aged Tin and Snow White, Aged Tin and Soldier Blue, Aged Tin and Tavern Green