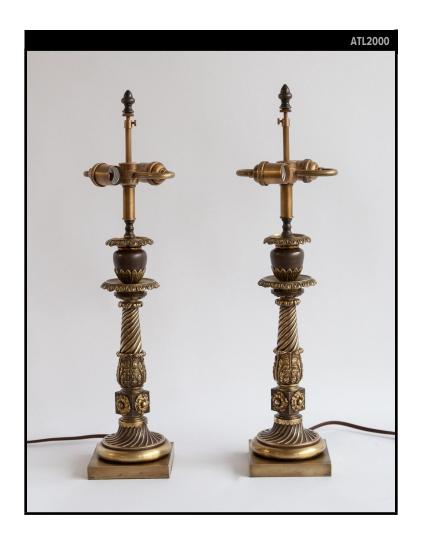

#### **Circa 1880**

A pair of antique cast brass lamps converted from the original oil, having finely chased classical details of paterae, twisted fluting, acanthus leaf husks, etc. In their original age-darkened patina.

#### **DIMENSIONS**

Overall: 24" h. x 5" w. x 5" d. Height to socket: 18-1/2" Base: 16" h. x 5" w. x 5" d.