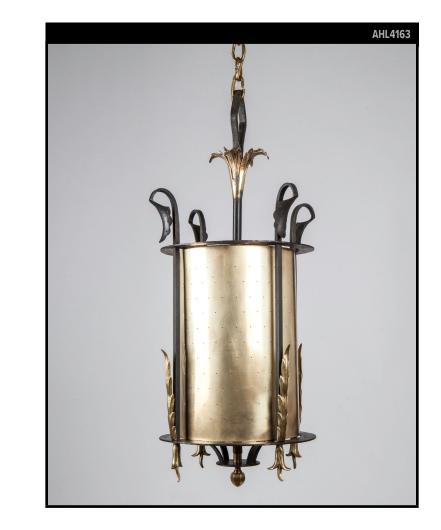

# WROUGHT IRON LANTERN WITH PIERCED BRASS CYLINDER SHADE

#### VINTAGE COLLECTION Circa 1950

A round vintage lantern with a blackened wrought iron frame holding a brass cylinder pierced overall with small pinpoint holes. The shade and foliate details all in a mellowed brass finish.

## DIMENSIONS

Current height: 60-1/2" Minimum height: 37-1/2" Overall: 14-1/2" diameter Shade: 13-1/2" h. x 9" diameter Body: 29" h. Canopy: 4-1/2" h. x 5-1/4" diameter