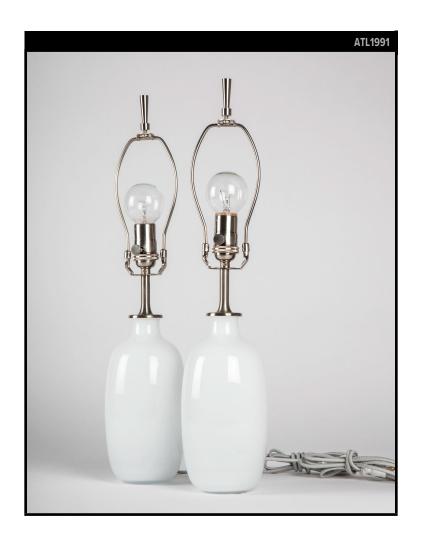

# WHITE GLASS MELODY TABLE LAMPS BY HOLMEGAARD

## **VINTAGE COLLECTION**

#### **Circa 1970**

A pair of vintage white cased glass "Melody" table lamps with nickel fittings. Designed by Michael Bang for the Danish maker Holmegaard. Due to the antique nature of this fixture, there may be some nicks or imperfections in the glass as well as variations from piece to piece.