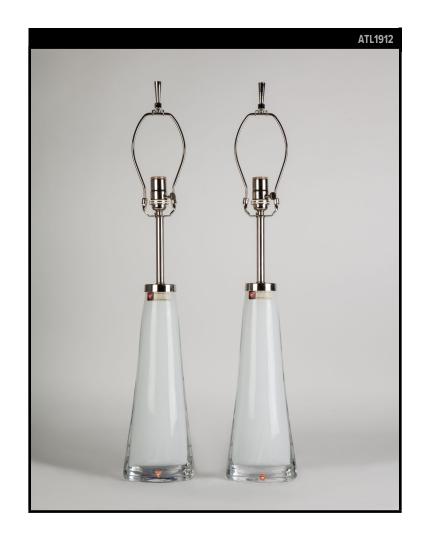

#### **Circa 1960**

A pair of large oval bottom cased white glass table lamps with nickel fittings. Signed by the designer Carl Fagerlund for the Swedish glassmaker Orrefors and inscribed for the Swedish goalkeeper Arne Arvidsson, who retired in 1965. Due to the antique nature of this fixture, there may be some nicks or imperfections in the glass as well as variations from piece to piece.

#### **DIMENSIONS**

Overall: 31-3/4" h. x 5-1/4" w. x 3-3/4" d. Height to socket: 23-3/4" Body: 15" h. x 5-1/4" w. x 3-3/4" d.