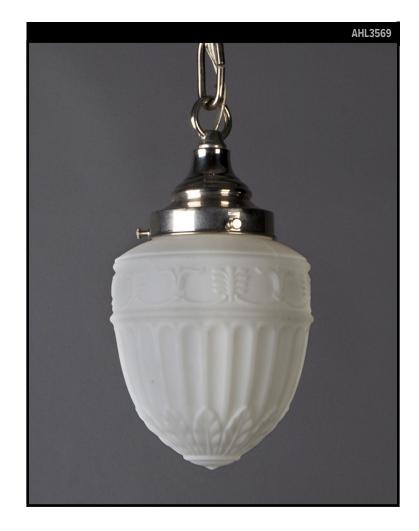

## VINTAGE COLLECTION

Circa 1890

A white blown glass, matte finished pendant with palmettes and foliate details, suspended from polished nickel fittings made in the Remains Lighting Co. workshop. Due to the antique nature of this fixture, there may be some nicks or imperfections in the glass as well as variations from piece to piece.

#### DIMENSIONS

Current height: 22" Minimum height: 13-5/8" Overall: 5" diameter

**APPLICATION** UL listed for use in dry or damp environments.

LAMPING Single Edison socket, maximum 60 watts