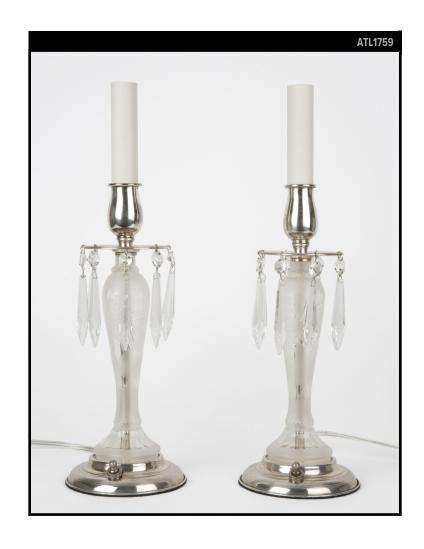

#### Circa 1920

A pair of single light etched and wheel-cut glass candlestick style table lamps with silverplate bases and cups. The thin bobeches dressed with faceted crystal prisms. Due to the antique nature of this fixture, there may be some nicks or imperfections in the glass.