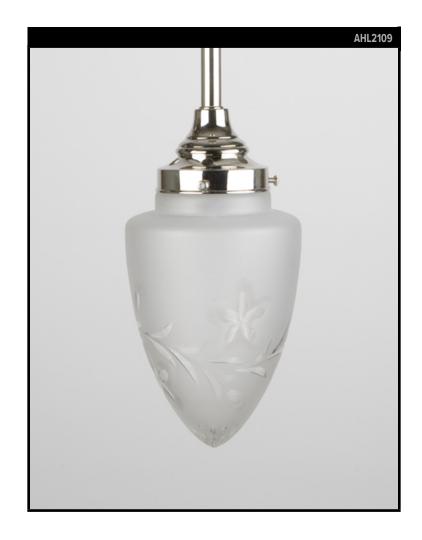

## WHEEL CUT FROSTED GLASS PENDANT

# VINTAGE COLLECTION

#### Circa 1900

A frosted and wheel cut pendant fixture with nickeled brass fittings custom made in the Remains Lighting Co. workshop. Due to the antique nature of this fixture, there may be some nicks or imperfections in the glass.