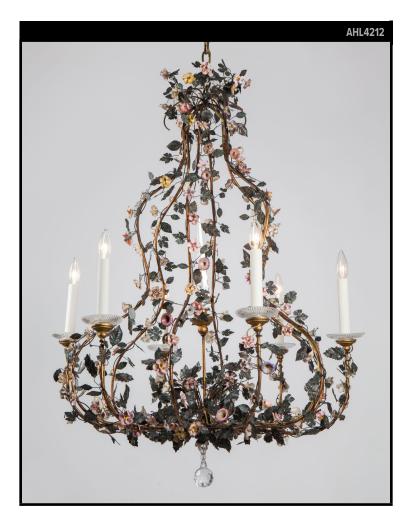

#### VINTAGE COLLECTION Circa 1960

A large vintage six light tole chandelier having a darkened iron openwork lyre form frame detailed with hand-painted vines, sprays of leaves, and colorful porcelain flowers. Sparkling crystal details catch the light throughout including reeded glass bobeches, a central cut crystal spear, and a faceted ball finial. Due to the antique nature of this fixture, there may be some nicks or imperfections in the glass and ceramic elements.