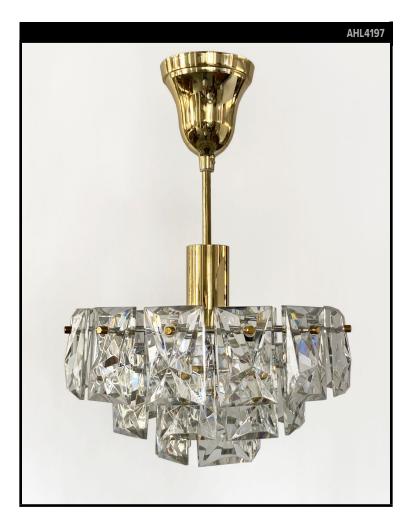

### VINTAGE FACETED GLASS CHANDELIER BY KINKELDEY

## VINTAGE COLLECTION

Circa 1960

A vintage crystal chandelier with rectangular faceted geometric glass elements. The frame in its original brass and chrome finish. Attributed to the Austrian maker Kinkeldey. Due to the antique nature of this fixture, there may be some nicks or imperfections in the glass.

#### DIMENSIONS

Current height: 19" Minimum height: 16" Overall: 13" diameter Glass: 3-3/4" h. x 2-3/8" w. x 3/4" d.

APPLICATION UL listed for use in dry environments