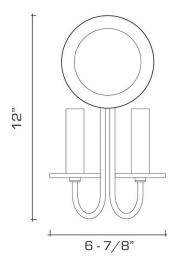

#### **DIMENSIONS**

Overall: 12" h. x 6-7/8" w. x 3-3/4" d. Backplate: 5-1/2" diameter