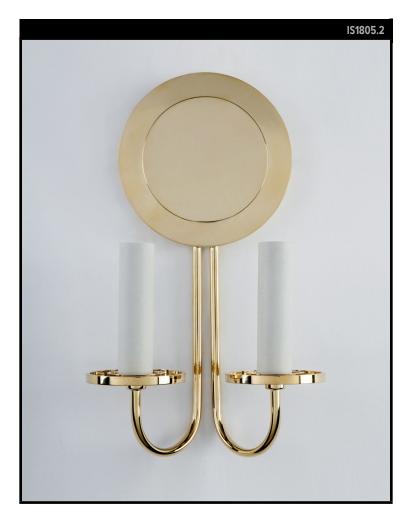

## **VICKERS TWIN SCONCE**

### **REMAINS LIGHTING CO. COLLECTION**

This solid brass double-arm sconce has a delicate bevel on its backplate, creating a bullseye effect. The two slender arms hold wide and shallow waxpans.