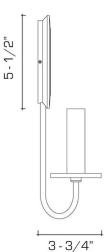

#### **DIMENSIONS**

Overall: 12" h. x 6-7/8" w. x 3-3/4" d. Backplate: 5-1/2" diameter