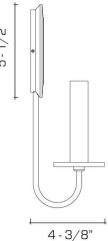

## **DIMENSIONS**

Overall: 12" h. x 5-1/2" w. x 4-3/8" d.

Backplate: 5-1/2" diameter