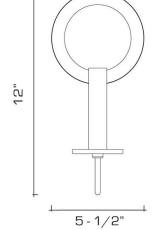

## **DIMENSIONS**

Overall: 12" h. x 5-1/2" w. x 4-3/8" d.

Backplate: 5-1/2" diameter