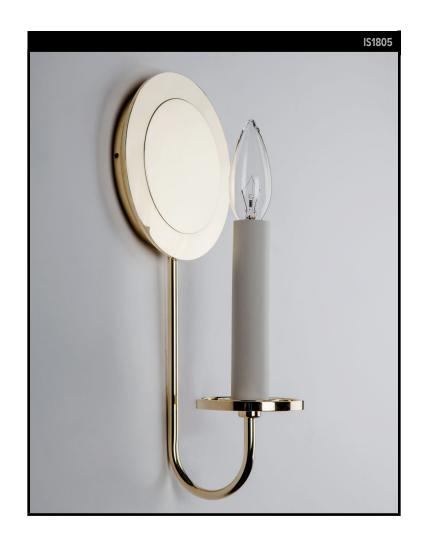

# **VICKERS SCONCE**

# **REMAINS LIGHTING CO. COLLECTION**

This solid brass single-arm sconce has a delicate bevel on its backplate, creating a bullseye effect. The slender arm holds a wide and shallow waxpan.