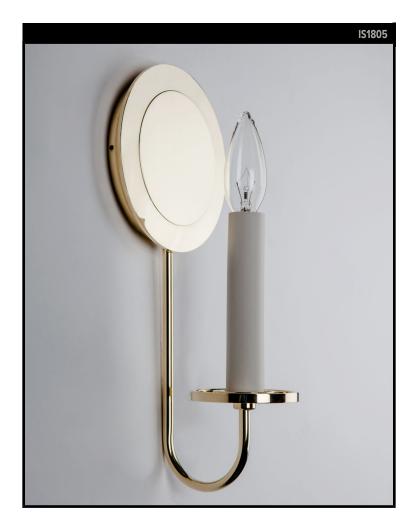

# **REMAINS LIGHTING CO. COLLECTION**

This solid brass single-arm sconce has a delicate bevel on its backplate, creating a bullseye effect. The slender arm holds a wide and shallow waxpan.

## **DIMENSIONS**

Overall: 12" h. x 5-1/2" w. x 4-3/8" d. Backplate: 5-1/2" diameter

#### **LAMPING**

Single Candelabra socket, maximum 60 watts B10 Candelabra torpedo bulb recommended