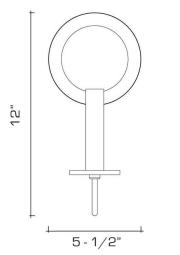

## **DIMENSIONS**

Overall: 12" h. x 5-1/2" w. x 4-3/8" d. Backplate: 5-1/2" diameter