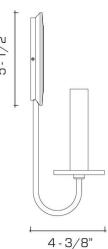

## **DIMENSIONS**

Overall: 12" h. x 5-1/2" w. x 4-3/8" d. Backplate: 5-1/2" diameter