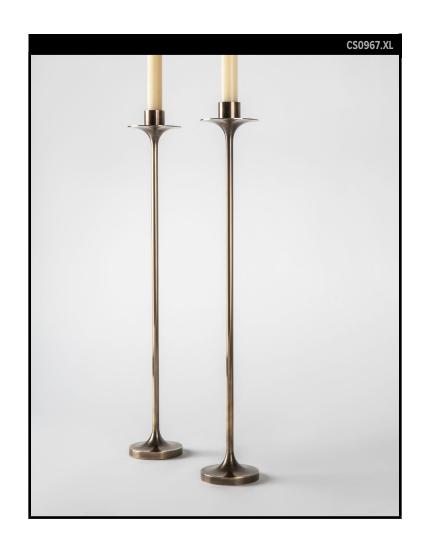

### **REMAINS LIGHTING CO. COLLECTION**

The solid brass Veronique candlestick is based in a French Moderne style and combines a crisply edged shallow cylindrical base with gently curving stem and waxpan.

#### **DIMENSIONS**

Overall: 18-7/8" h. x 3" diameter Maximum Candle Diameter: 7/8"