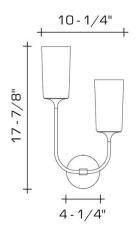

#### **DIMENSIONS**

Overall: 17-7/8" h. x 10-1/4" w. x 3-5/8" d.

Backplate: 4-1/4" diameter Glass: 6-1/2" h. x 3-1/2" diameter