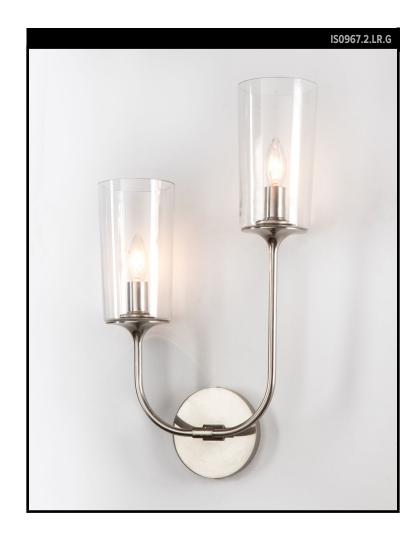

# **REMAINS LIGHTING CO. COLLECTION**

A double arm solid brass sconce with circular backplate, from which slim arms flare into the bells of the candle cups, finished with delicately tapered clear glass shades. Inspired by classic French Moderne designs, the Veronique family embraces pure, sleek, simple forms. Often used as a left and right facing pair.