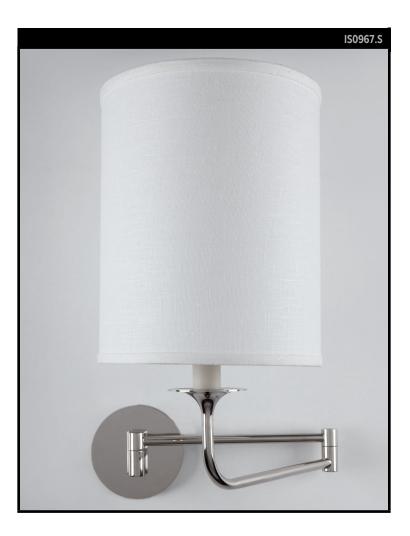

# VERONIQUE SWING ARM

# **REMAINS LIGHTING CO. COLLECTION**

A solid brass swing-arm wall sconce with crisp round backplate and trumpet-form bobeche in the French Moderne style. With linen drum shade.