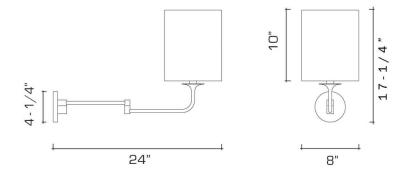

## DIMENSIONS

Overall (extended): 17-1/4" h. x 8" w. x 24" d. Backplate: 4-1/4" diameter Shade: 10" h. x 8" diameter

**APPLICATION** UL listed for use in dry environments