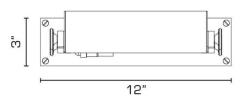

and 90° of rotation in order to precisely angle the direction of the light.

# **DIMENSIONS**

Overall (extended): 3" h. x 12" w. x 8-7/8" d.

#### **APPLICATION**

UL listed for use in dry environments

# **LAMPING**

Single Edison socket, maximum 75 watts Also available with single GU24 socket T10 Edison tube bulb recommended

# **JUNCTION BOX**

2" x 3" Horizontal junction box recommended

# **OPTIONS**

Inquire for custom widths between 10" and 19". Maximum wattage may be affected by selected length.

Contact us to learn more about customization options.

#### **AVAILABLE FINISHES**

\$3280 Polished Brass

\$3500 Burnished Brass, Burnished Nickel, Dark

Waxed Bronze, Polished Nickel

\$3645 Antique Brass, Dark Pewter, German Silver,

Light Pewter, Oil Rubbed Bronze, Satin

Nickel