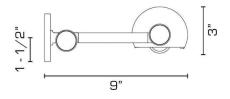

g and 90° of rotation in order to precisely angle the direction of the light.

# **DIMENSIONS**

Overall (extended): 3" h. x 12" w. x 8-7/8" d.

#### **APPLICATION**

UL listed for use in dry environments

# **LAMPING**

Single Edison socket, maximum 75 watts Also available with single GU24 socket T10 Edison tube bulb recommended

# **JUNCTION BOX**

2" x 3" Horizontal junction box recommended

# **OPTIONS**

Inquire for custom widths between 10" and 19". Maximum wattage may be affected by selected length.

Contact us to learn more about customization options.

#### **AVAILABLE FINISHES**

\$3280 Polished Brass

\$3500 Burnished Brass, Burnished Nickel, Dark

Waxed Bronze, Polished Nickel

\$3645 Antique Brass, Dark Pewter, German Silver,

Light Pewter, Oil Rubbed Bronze, Satin

Nickel