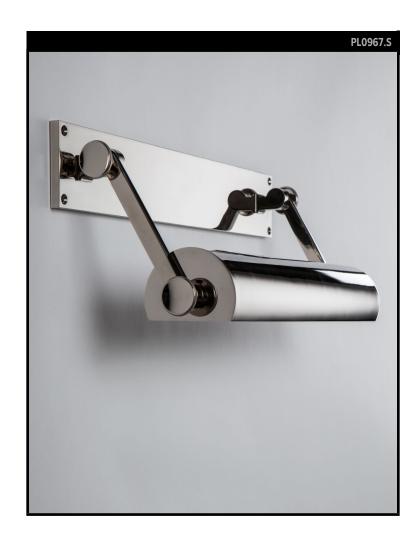

# **VERONIQUE SMALL PICTURE LIGHT**

# **REMAINS LIGHTING CO. COLLECTION**

A picture light having rectangular arms holding a cylinder shade inspired by classic French Moderne designs and designed by Steven Sclaroff. The adjustable arms and pivoting shade create 170° of swing and 90° of rotation in order to precisely angle the direction of the light.