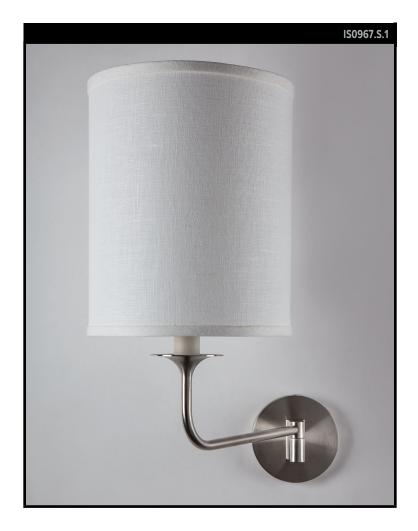

## VERONIQUE SINGLE SWING ARM SCONCE

## **REMAINS LIGHTING CO. COLLECTION**

From the Remains Archive. A solid brass swing-arm wall sconce with crisp round backplate and trumpetform bobeche in the French Moderne style. With linen drum shade. Our Archive Collection consists of the best examples of previous custom projects & historic fixtures from our collection. They are made available as inspiration for recreation or inclusion in custom projects.