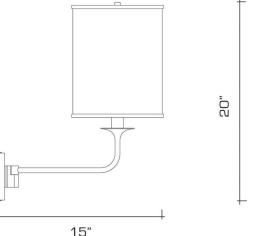

#### DIMENSIONS

Overall: 20" h. x 8" w. x 15" d. Backplate: 4-1/4" diameter Shade: 10" h. x 8" diameter