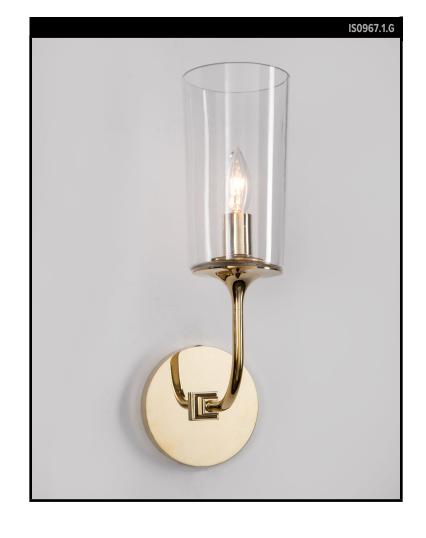

#### REMAINS LIGHTING CO. COLLECTION

A single arm wall sconce with solid brass circular backplate, from which a slim arm flares into the bell of the candle cup, finished with a delicately tapered clear glass shade. Inspired by classic French Moderne designs, the Veronique family embraces pure, sleek, simple forms.

## **DIMENSIONS**

Overall: 13-1/8" h. x 4-1/4" w. x 6-1/8" d.

Backplate: 4-1/4" diameter Glass: 6-1/2" h. x 3-1/2" diameter