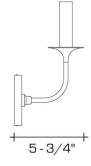

### DIMENSIONS

Overall: 10-3/8" h. x 4-1/4" w. x 5-3/4" d. Backplate: 4-1/4" diameter

APPLICATION UL listed for use in dry environments