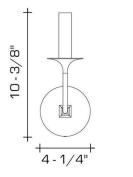

### DIMENSIONS

Overall: 10-3/8" h. x 4-1/4" w. x 5-3/4" d. Backplate: 4-1/4" diameter

APPLICATION UL listed for use in dry environments