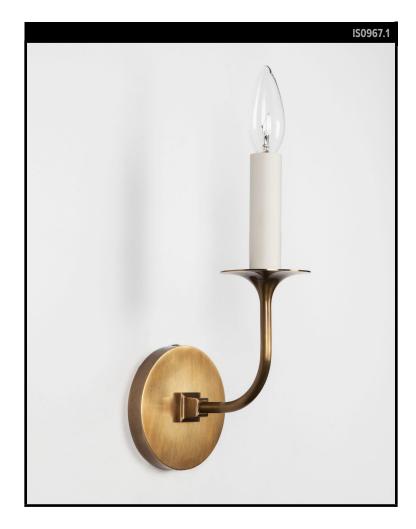

### **REMAINS LIGHTING CO. COLLECTION**

A single light solid brass sconce with crisp circular backplate, the slim arm flares into the bell of the candle cup. Inspired by classic French Moderne designs, the Veronique family embraces pure, sleek, simple forms.

### DIMENSIONS

Overall: 10-3/8" h. x 4-1/4" w. x 5-3/4" d. Backplate: 4-1/4" diameter

APPLICATION UL listed for use in dry environments

#### LAMPING

Single Candelabra socket, maximum 60 watts Also available with single Edison or GU24 socket B10 Candelabra torpedo bulb recommended

JUNCTION BOX 2" x 3" vertical junction box required