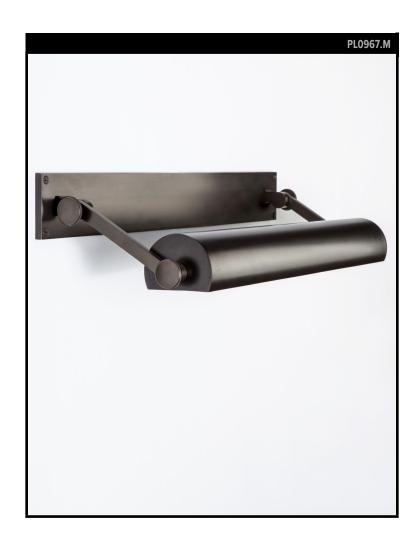

# **REMAINS LIGHTING CO. COLLECTION**

A picture light having rectangular arms holding a cylinder shade inspired by classic French Moderne designs and designed by Steven Sclaroff. The adjustable arms and pivoting shade create 170° of swing and 90° of rotation in order to precisely angle the direction of the light.

# **DIMENSIONS**

Overall (extended): 3" h. x 20" w. x 9" d.