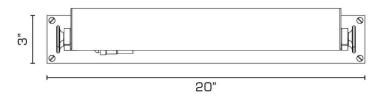

ing and 90° of rotation in order to precisely angle the direction of the light.

# **DIMENSIONS**

Overall (extended): 3" h. x 20" w. x 9" d.

#### **APPLICATION**

UL listed for use in dry environments

# **LAMPING**

2 Edison sockets, maximum 75 watts per socket Also available with 2 GU24 sockets T10 Edison tube bulb recommended

# **JUNCTION BOX**

2" x 3" Horizontal junction box recommended

# **OPTIONS**

Inquire for custom widths between 20" and 29". Maximum wattage may be affected by selected length.

Contact us to learn more about customization options.

#### **AVAILABLE FINISHES**

\$4060 Polished Brass

\$4225 Burnished Brass, Burnished Nickel, Dark Waxed Bronze, Polished Nickel

\$4425 Antique Brass, Dark Pewter, German Silver, Light Pewter, Oil Rubbed Bronze, Satin Nickel