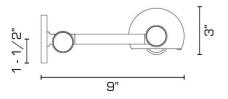

swing and 90° of rotation in order to precisely angle the direction of the light.

# **DIMENSIONS**

Overall (extended): 3" h. x 20" w. x 9" d.

#### **APPLICATION**

UL listed for use in dry environments

# **LAMPING**

2 Edison sockets, maximum 75 watts per socket Also available with 2 GU24 sockets T10 Edison tube bulb recommended

# **JUNCTION BOX**

2" x 3" Horizontal junction box recommended

# **OPTIONS**

Inquire for custom widths between 20" and 29". Maximum wattage may be affected by selected length.

Contact us to learn more about customization options.

#### **AVAILABLE FINISHES**

\$4060 Polished Brass

\$4225 Burnished Brass, Burnished Nickel, Dark Waxed Bronze, Polished Nickel

\$4425 Antique Brass, Dark Pewter, German Silver, Light Pewter, Oil Rubbed Bronze, Satin Nickel