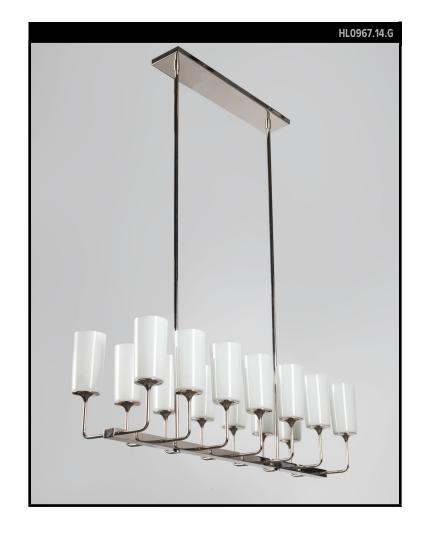

#### REMAINS LIGHTING CO. COLLECTION

A French Moderne style fourteen arm chandelier finished with delicately flared glass shades in a choice of white or clear glass. The graceful arms run the length of a solid brass central bar that is suspended from a long, low-profile ceiling canopy. Designed by Steven Sclaroff.

#### **DIMENSIONS**

Minimum height: 19"

Overall: 42-5/8" w. x 12-1/2" d.

Canopy: 3/4" h. x 24-1/8" w. x 4-3/4" d.

Glass: 6-1/2" h. x 3-1/2" diameter