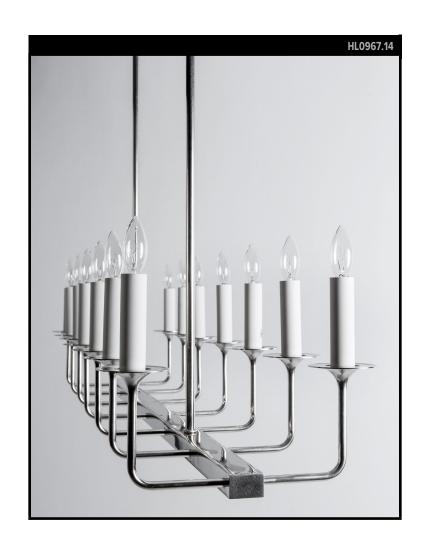

## **REMAINS LIGHTING CO. COLLECTION**

A solid brass fourteen-light chandelier in the French Moderne style; its graceful arms run the length of a solid central bar that is suspended from a long, lowprofile ceiling canopy. Designed by Steven Sclaroff.

## **LAMPING**

14 candelabra sockets, maximum 60 watts per socket

B10 Candelabra torpedo bulb recommended