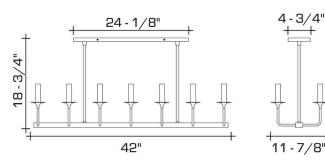

#### **DIMENSIONS**

Minimum height: 18-3/4" Overall: 42" w. x 11-7/8" d.

Canopy: 3/4" h. x 24-1/8" w. x 4-3/4" d.