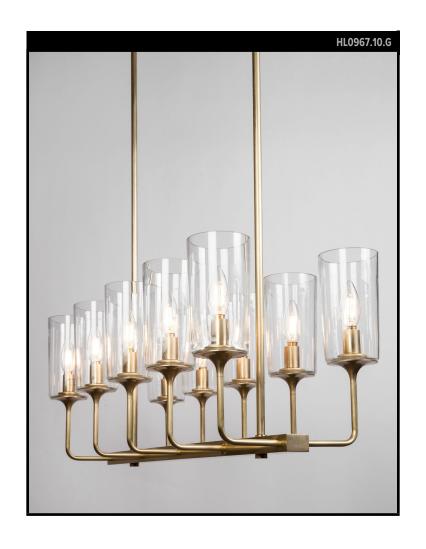

#### REMAINS LIGHTING CO. COLLECTION

A French Moderne style ten arm chandelier finished with delicately flared glass shades in a choice of white or clear glass. The graceful arms run the length of a solid brass central bar that is suspended from a long, low-profile ceiling canopy. Designed by Steven Sclaroff.

#### **DIMENSIONS**

Minimum height: 19"

Overall: 29-5/8" w. x 12-1/2" d.

Canopy: 3/4" h. x 24-1/8" w. x 4-3/4" d. Glass: 6-1/2" h. x 3-1/2" diameter