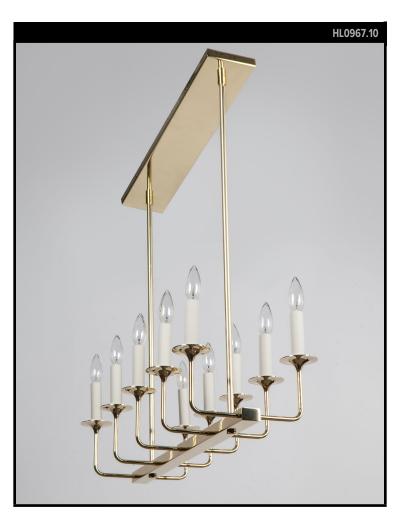

## **VERONIQUE LINEAR 10 CHANDELIER**

#### **REMAINS LIGHTING CO. COLLECTION**

A solid brass ten-light chandelier in the French Moderne style; its graceful arms run the length of a solid central bar that is suspended from a long, lowprofile ceiling canopy. Designed by Steven Sclaroff.

### LAMPING

10 candelabra sockets, maximum 60 watts per socket B10 Candelabra torpedo bulb recommended