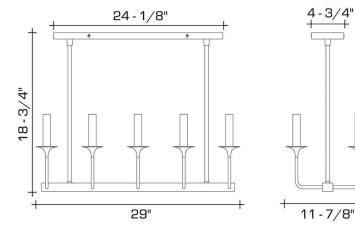

#### DIMENSIONS

Minimum height: 18-3/4" Overall: 29" w. x 11-7/8" d. Canopy: 3/4" h. x 24-1/8" w. x 4-3/4" d.

**APPLICATION** UL listed for use in dry environments