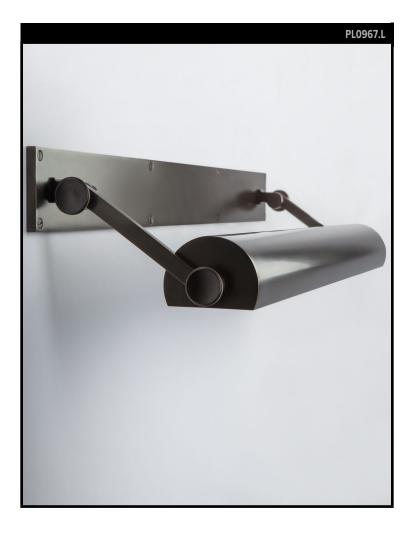

# VERONIQUE LARGE PICTURE LIGHT

## **REMAINS LIGHTING CO. COLLECTION**

A picture light having rectangular arms holding a cylinder shade inspired by classic French Moderne designs and designed by Steven Sclaroff. The adjustable arms and pivoting shade create 170° of swing and 90° of rotation in order to precisely angle the direction of the light.

#### DIMENSIONS

Overall (extended): 3" h. x 30" w. x 9" d.

APPLICATION UL listed for use in dry environments