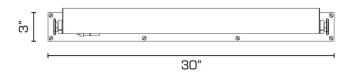

#### DIMENSIONS

Overall (extended): 3" h. x 30" w. x 9" d.

APPLICATION UL listed for use in dry environments