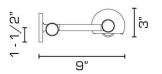

#### DIMENSIONS

Overall (extended): 3" h. x 30" w. x 9" d.

APPLICATION UL listed for use in dry environments