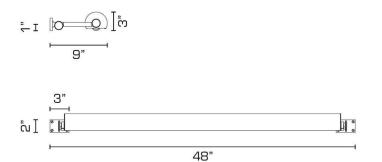

#### DIMENSIONS

Overall (extended): 3" h. x 48" w. x 9" d. Backplate: 2" h. x 3" w.

APPLICATION This item cannot be UL listed.

#### JUNCTION BOX

Will not cover a 2" X 3" Junction box