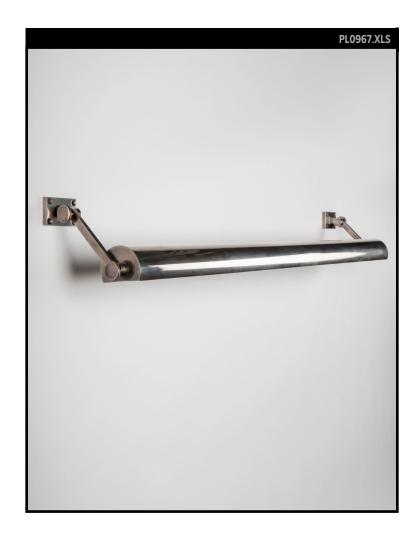

### **REMAINS LIGHTING CO. COLLECTION**

A picture light having rectangular arms holding a cylinder shade inspired by classic French Moderne designs and designed by Steven Sclaroff. The adjustable arms and pivoting shade create 170° of swing and 90° of rotation in order to precisely angle the direction of the light. Ideal for bookcase applications, the backplate is split into two discrete rectangular mounts. Inquire for larger backplates for UL listing.

#### DIMENSIONS

Overall (extended): 3" h. x 48" w. x 9" d. Backplate: 2" h. x 3" w.

APPLICATION This item cannot be UL listed.