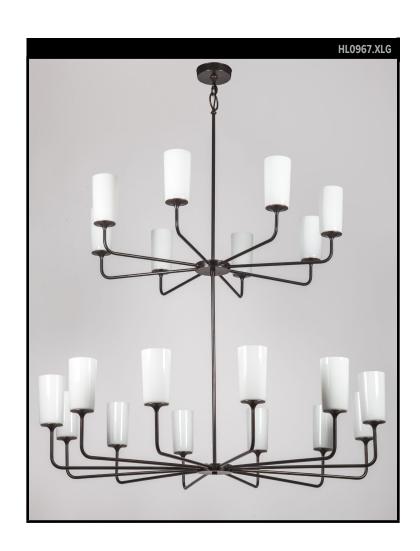

### **REMAINS LIGHTING CO. COLLECTION**

A solid brass eight-over-twelve-light two tier chandelier in the French Moderne style with sleek flared arms finished with delicately tapered white glass shades radiating from a lozenge cluster. The delicate body is suspended from a slender rod and a length of chain, depending on overall height. Designed by Steven Sclaroff.