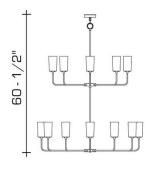

### **DIMENSIONS**

Minimum height: 60-1/2" Overall: 46-1/2" diameter Height to loop: 56-7/8"

Canopy: 1-1/4" h. x 5-1/8" diameter Glass: 6-1/2" h. x 3-1/2" diameter