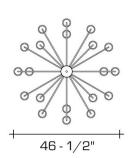

### **DIMENSIONS**

Minimum height: 60-1/2" Overall: 46-1/2" diameter Height to loop: 56-7/8"

Canopy: 1-1/4" h. x 5-1/8" diameter Glass: 6-1/2" h. x 3-1/2" diameter