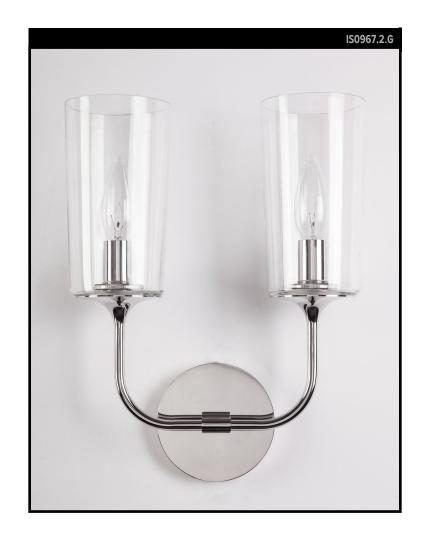

### **REMAINS LIGHTING CO. COLLECTION**

A double arm solid brass sconce with circular backplate, from which slim arms flare into the bells of the candle cups, finished with delicately tapered clear glass shades. Inspired by classic French Moderne designs, the Veronique family embraces pure, sleek, simple forms.

#### **DIMENSIONS**

Overall: 13-1/8" h. x 10-3/8" w. x 3-5/8" d.

Backplate: 4-1/4" diameter Glass: 6-1/2" h. x 3-1/2" diameter