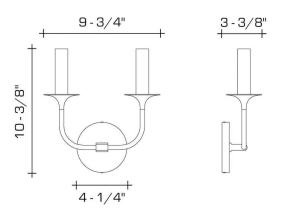

# **DIMENSIONS**

Overall: 10-3/8" h. x 9-3/4" w. x 3-3/8" d.

Backplate: 4-1/4" diameter