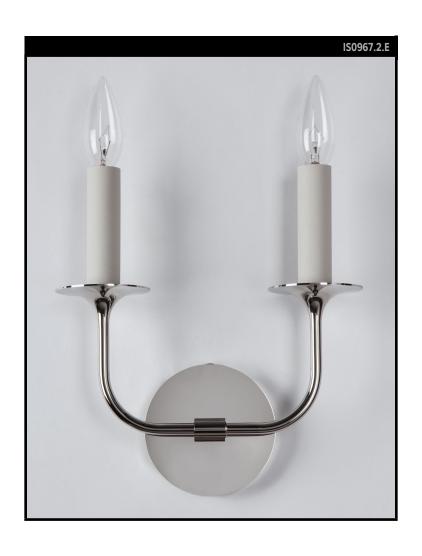

# **REMAINS LIGHTING CO. COLLECTION**

A double light solid brass sconce with crisp circular backplate and two even height slim arms which flare into the bell of the candle cups. Inspired by classic French Moderne designs, the Veronique family embraces pure, sleek, simple forms.