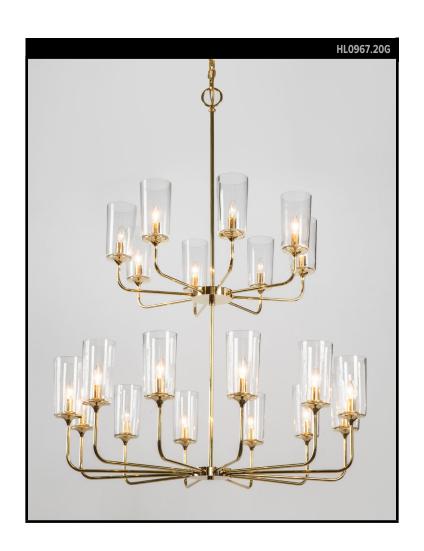

### **REMAINS LIGHTING CO. COLLECTION**

A solid brass eight-over-twelve-light two tier chandelier in the French Moderne style with sleek flared arms radiating from a lozenge cluster. The delicate body is suspended from a slender rod and a length of chain, depending on overall height.

### **DIMENSIONS**

Minimum height: 53-1/2" Overall: 36-1/2" diameter Height to loop: 49-7/8" Canopy: 5-1/8" diameter

Glass: 6-1/2" h. x 3-1/2" diameter

#### **LAMPING**

20 Candelabra sockets, maximum 60 watts per socket

B10 Candelabra torpedo bulb recommended