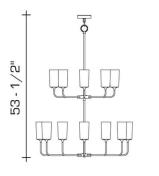

### **DIMENSIONS**

Minimum height: 53-1/2" Overall: 36-1/2" diameter Height to loop: 49-7/8" Canopy: 5-1/8" diameter

Glass: 6-1/2" h. x 3-1/2" diameter