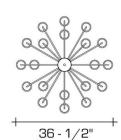

### **DIMENSIONS**

Minimum height: 53-1/2" Overall: 36-1/2" diameter Height to loop: 49-7/8" Canopy: 5-1/8" diameter

Glass: 6-1/2" h. x 3-1/2" diameter