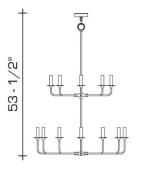

#### DIMENSIONS

Minimum height: 53-1/2" Overall: 35-3/4" diameter Height to loop: 49-7/8" Canopy: 1-1/4" h. x 5-1/8" diameter

APPLICATION

UL listed for use in dry environments