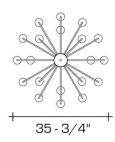

#### DIMENSIONS

Minimum height: 53-1/2" Overall: 35-3/4" diameter Height to loop: 49-7/8" Canopy: 1-1/4" h. x 5-1/8" diameter

APPLICATION

UL listed for use in dry environments