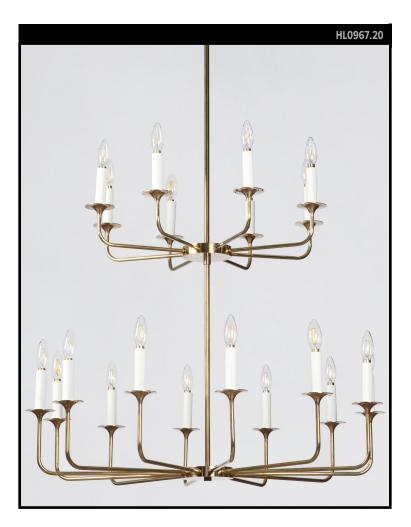

## VERONIQUE DOUBLE CHANDELIER

### **REMAINS LIGHTING CO. COLLECTION**

A French Moderne style eight-over-twelve-light twotier chandelier with sleek flared arms finished with slender ceramic candlesleeves radiating from a lozenge cluster. The delicate body is suspended from a slender rod and a length of chain, depending on overall height. Designed by Steven Sclaroff.

#### LAMPING

20 Candelabra sockets, maximum 60 watts per socket B10 Candelabra torpedo bulb recommended