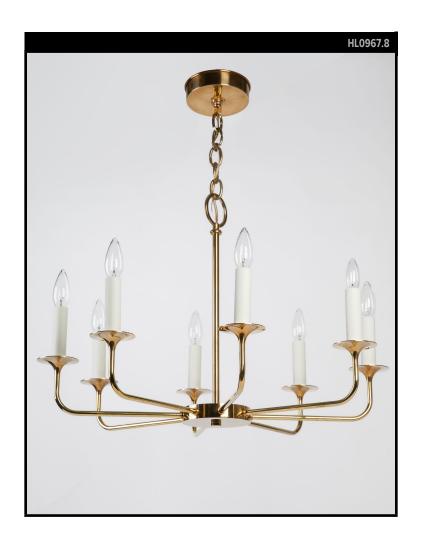

### **REMAINS LIGHTING CO. COLLECTION**

A solid brass eight arm chandelier in the French Moderne style with sleek flared arms radiating from a lozenge cluster. The delicate body is suspended from a slender rod and a length of chain, depending on overall height.

#### **DIMENSIONS**

Minimum height: 21-5/8" Overall: 25-3/4" diameter Height to loop: 17-7/8"

#### **LAMPING**

8 Candelabra sockets, maximum 60 watts per socket

B10 Candelabra torpedo bulb recommended