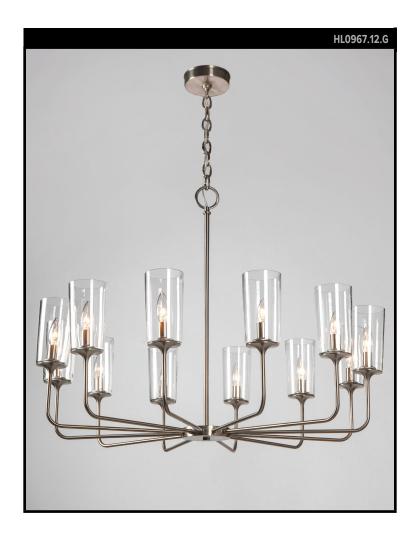

# VERONIQUE 12 CHANDELIER WITH GLASS SHADES

## **REMAINS LIGHTING CO. COLLECTION**

A French Moderne style twelve-light chandelier with sleek flared arms finished with delicately tapered clear glass shades radiating from a lozenge cluster. The delicate body is suspended from a slender rod and a length of chain, depending on overall height. Designed by Steven Sclaroff.