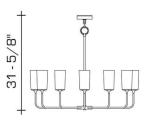

#### **DIMENSIONS**

Minimum height: 31-5/8" Overall: 36-1/2" diameter Height to loop: 27-7/8"

Glass: 6-1/2" h. x 3-1/2" diameter