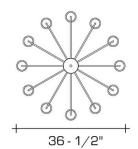

#### **DIMENSIONS**

Minimum height: 31-5/8" Overall: 36-1/2" diameter Height to loop: 27-7/8"

Glass: 6-1/2" h. x 3-1/2" diameter