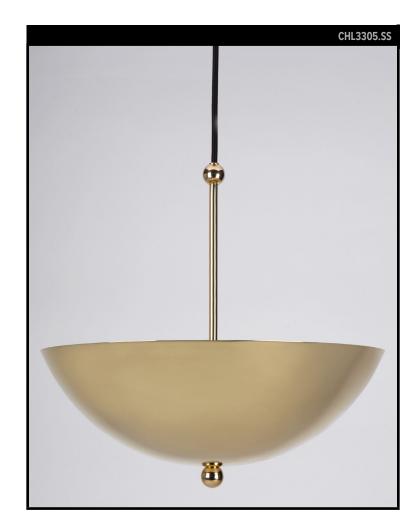

# UP BOWL PENDANT WITH SOLID SHADE

#### **COMMUNE COLLECTION**

A sleek brass inverted dome pendant with a solid shade, suspended by an adjustable black fabric cord. Commune's slash collection is inspired by Viennese Secession, French 1950's and Milanese modernist designs as seen through a California lens.

## **DIMENSIONS**

Minimum height: 18" Overall: 14-5/8" diameter