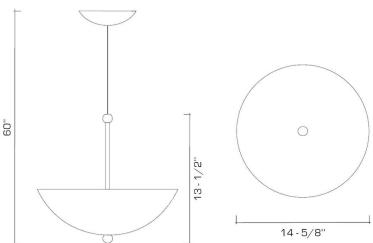

# REMAINS LIGHTING COMPANY

# UP BOWL PENDANT WITH SOLID SHADE

#### **COMMUNE COLLECTION**

A sleek brass inverted dome pendant with a solid shade, suspended by an adjustable black fabric cord. Commune's slash collection is inspired by Viennese Secession, French 1950's and Milanese modernist designs as seen through a California lens.

## **DIMENSIONS**

Minimum height: 18" Overall: 14-5/8" diameter

#### **APPLICATION**

UL listed for use in dry environments

#### **LAMPING**

2 Edison sockets, maximum 75 watts per socket A19 Edison bulb recommended

## **OPTIONS**

Custom heights and additional finishes available upon request.

Contact us to learn more about customization options.



#### **AVAILABLE FINISHES**

\$2385 Polished Brass

\$2595 Dark Waxed Bronze, Polished Nickel