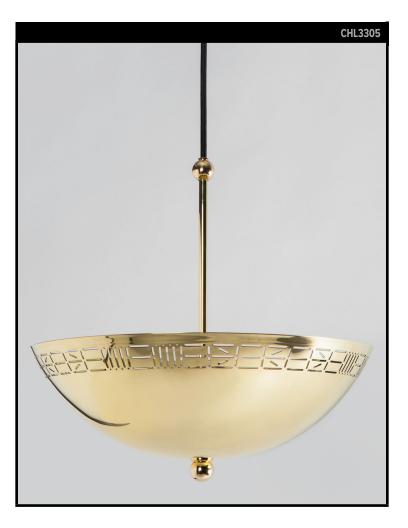

### COMMUNE COLLECTION

A sleek brass inverted dome pendant with Commune's signature "slash" pierced rim, suspended from a brass dome canopy by an adjustable black fabric cord. Commune's slash collection is inspired by Viennese Secession, French 1950's and Milanese modernist designs as seen through a California lens.

#### DIMENSIONS

Minimum height: 18" Overall: 14-5/8" diameter

**APPLICATION** UL listed for use in dry environments