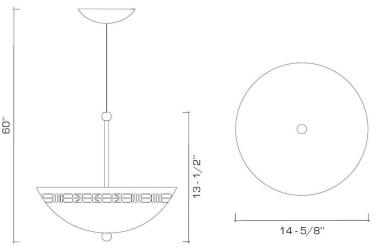

#### DIMENSIONS

Minimum height: 18" Overall: 14-5/8" diameter

**APPLICATION** UL listed for use in dry environments